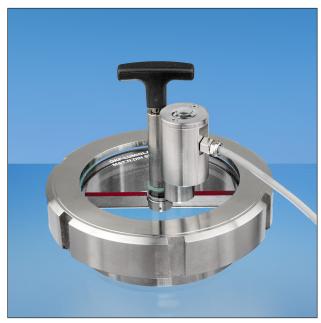

## Mechanical installation:

In the case of the circular sight glass fitting and flow sight glass the luminaire is attached by the hinged bracket to the counter-flange; with the screw-type sight glass fitting it is mounted on the slotted cover nut.

When using the Lumiglas sight glass wiper unit SW I, the luminaire is attached to the wiper by a clip.

#### Lumistar ESL 51-LED luminaires fit the following nominal sizes:

- a) Circular sight glass fitting to DIN 28120: from DN 25
- b) Circular sight glass fitting to DIN 28121: from DN 40
- c) Sight glasses in flow indicators: from DN 25
- d) Screw-type sight glass fittings similar to DIN 11851: from DN 40

0093.128.00

Lumistar luminaire ESL 51-LED-HK used on a screw-type sight glass fitting with Lumiglas screen wiper unit SW I

Terminal connection Lumistar luminaire ESL 51-LED-HK

All dimensions in mm unless stated otherwise. Subject to change without prior notice, 06.16