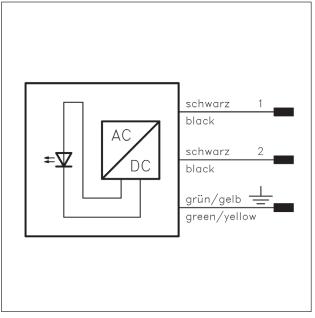

## • Electrical connection:

- The connecting cable (3 m) comes ready connected to the luminaire through the cable entry gland. The luminaire is internally wired and ready for use.

 Voltage type: AC/DC Operating voltage: 24 V Output: 2.5 W

0093.128.00

Lumistar luminaire ESL 51-LED-HK used on a screw-type sight glass fitting with Lumiglas screen wiper unit SW I

Terminal connection Lumistar luminaire ESL 51-LED-HK

All dimensions in mm unless stated otherwise. Subject to change without prior notice, 06.16